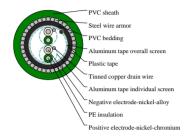

# CABLE CONSTRUCTION

Conductor: Solid Type applicable: KX, EX, JX, TX, NX, KCA, KCB, RCA, RCB, SCA, RCB, BC Insulation: PVC, PE, XLPE or LSZH thermoplastic material Individual screen: 24 µm aluminium / PETP tape over solid tinned copper drain wire, 0.6 mm Wrapping: At least 1 layer of plastic tape Overall screen: 24 µm aluminium / PETP tape over 7-stranded tinned copper drain wire, 0.5mm<sup>2</sup> Bedding: PE, PVC or LSZH thermoplastic material Armor: Galvanized round steel wires Outer sheath: PVC or LSZH thermoplastic material